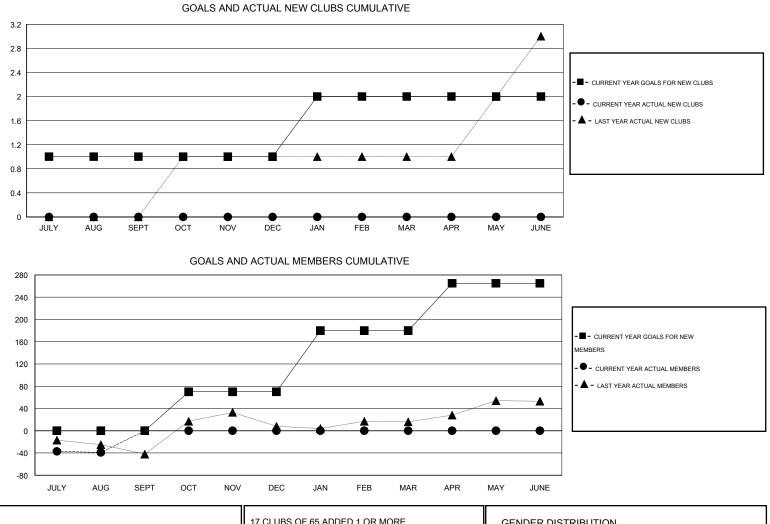

## GMT: HAL GRIFFIN

| LOCATION | TEXAS |
|----------|-------|
| LUCATION |       |

| Clubs                 |                  |           |                  |                       | Members       |                    |                                     |                    |                  |
|-----------------------|------------------|-----------|------------------|-----------------------|---------------|--------------------|-------------------------------------|--------------------|------------------|
| RESULTS FOR 2015-2016 |                  |           |                  | RESULTS FOR 2015-2016 |               |                    |                                     |                    |                  |
| QUARTER               | NEW CLUB<br>GOAL | NEW CLUBS | DROPPED<br>CLUBS | NET<br>GAIN/LOSS      | QUARTER       | NEW MEMBER<br>GOAL | CHARTER AND<br>NEW MEMBERS<br>ADDED | DROPPED<br>MEMBERS | NET<br>GAIN/LOSS |
| JULY/AUG/SEPT         | 1                | 0         | 0                | 0                     | JULY/AUG/SEPT | 0                  | 36                                  | 75                 | -39              |
| OCT/NOV/DEC           | 0                | 0         | 0                | 0                     | OCT/NOV/DEC   | 70                 | 0                                   | 0                  | 0                |
| JAN/FEB/MAR           | 1                | 0         | 0                | 0                     | JAN/FEB/MAR   | 110                | 0                                   | 0                  | 0                |
| APR/MAY/JUNE          | 0                | 0         | 0                | 0                     | APR/MAY/JUNE  | 85                 | 0                                   | 0                  | 0                |

| DROPPED CLUBS: 0 |    | 17 CLUBS OF 65 ADDED 1 OR MORE           | GENDER DISTRIBUTION   |                |     |
|------------------|----|------------------------------------------|-----------------------|----------------|-----|
|                  |    | NEW MEMBERS                              | MALE                  | 1,123 (61.43%) |     |
|                  |    |                                          | FEMALE                | 705 (38.57%)   |     |
| DROPPED MEMBERS  |    |                                          |                       |                |     |
| DECEASED         | 6  |                                          |                       |                |     |
| CLUB CANCELLED   | 0  | CLICK HERE FOR HEALTH<br>ASSESSMENT DATA | FAMILY UNIT MEMBERS   |                | 313 |
| OTHER            | 69 |                                          | HEAD OF HOUSEHOLD     |                | 153 |
| TOTAL            | 75 |                                          | NON-HEAD OF HOUSEHOLD |                |     |
|                  |    | -                                        |                       |                |     |